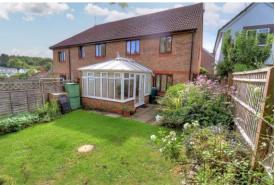

# A modern style semi-detached home that is tucked away in a small village cul de sac.

Entrance Hall | Cloakroom/W.C. | Kitchen/Breakfast Room | Sitting Room | Conservatory/Dining Room | First Floor Landing | Three Bedrooms | En-Suite Shower Room To Main Bedroom | Family Bathroom | Gas Heating To Radiators | Garage | Private Rear Garden | Offered With No Onward Chain |

A well appointed semi-detached home that is offered with no onward chain. The accommodation comprises entrance hall, cloakroom/W.C., kitchen/breakfast room, sitting room, conservatory/dining room, first floor landing, three bedrooms, en-suite shower room to main bedroom, family bathroom, gas heating to radiators, garage and private rear garden.