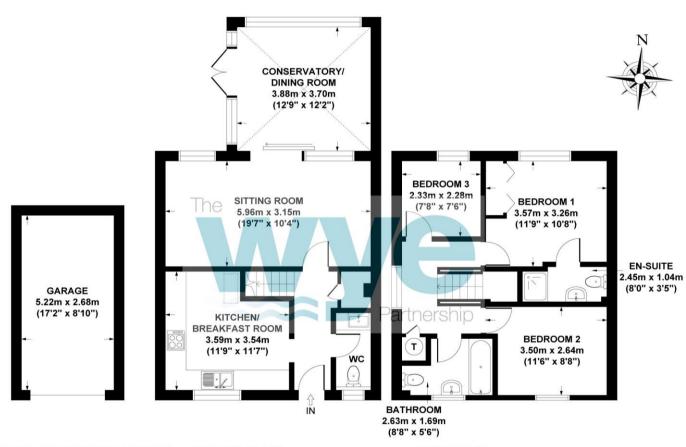

Kingston House, Oxford Road, Stokenchurch, Bucks, HP14 3TA

01494 509 377

Stokenchurch@wyeres.co.uk

GARAGE - NOT IN THIS LOCATION GROSS INTERNAL FLOOR AREA 14 SQ M / 151 SQ FT GROUND FLOOR GROSS INTERNAL FLOOR AREA 56 SQ M / 610 SQ FT FIRST FLOOR GROSS INTERNAL FLOOR AREA 42 SQ M / 448 SQ FT

IVY PLACE, LANE END, HP14 3LQ APPROX. GROSS INTERNAL FLOOR AREA 112 SQ M / 1209 SQ FT

FLOOR PLAN IDENTIFICATION PURPOSES ONLY -NOT TO SCALE