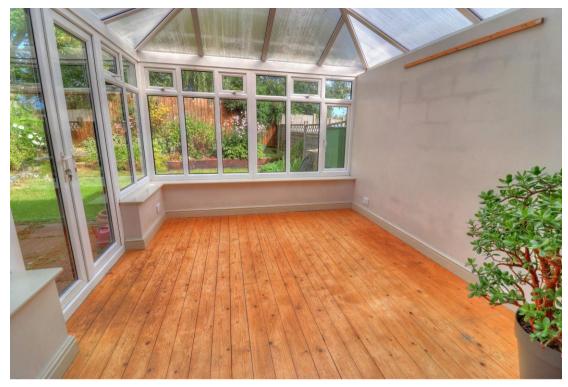

# A modern style semi-detached home that is tucked away in a small village cul de sac.

Entrance Hall | Cloakroom/W.C. | Kitchen/Breakfast Room | Sitting Room | Conservatory/Dining Room | First Floor Landing | Three Bedrooms | En-Suite Shower Room To Main Bedroom | Family Bathroom | Gas Heating To Radiators | Garage | Private Rear Garden | Offered With No Onward Chain |

A well appointed semi-detached home that is offered with no onward chain. The accommodation comprises entrance hall, cloakroom/W.C., kitchen/breakfast room, sitting room, conservatory/dining room, first floor landing, three bedrooms, en-suite shower room to main bedroom, family bathroom, gas heating to radiators, garage and private rear garden.