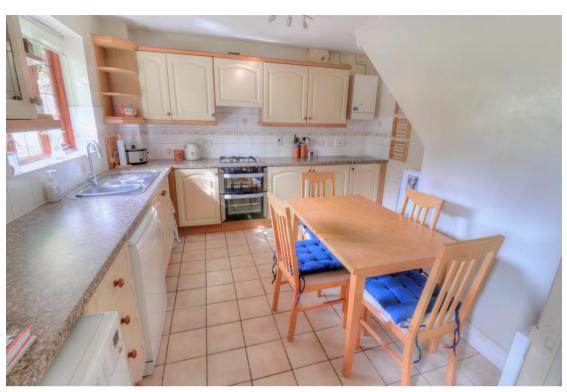

# A modern style semi-detached home that is tucked away in a small village cul de sac.

Entrance Hall | Cloakroom/W.C. | Kitchen/Breakfast Room | Sitting Room | Conservatory/Dining Room | First Floor Landing | Three Bedrooms | En-Suite Shower Room To Main Bedroom | Family Bathroom | Gas Heating To Radiators | Garage | Private Rear Garden | Offered With No Onward Chain |

A well appointed semi-detached home that is offered with no onward chain. The accommodation comprises entrance hall, cloakroom/W.C., kitchen/breakfast room, sitting room, conservatory/dining room, first floor landing, three bedrooms, en-suite shower room to main bedroom, family bathroom, gas heating to radiators, garage and private rear garden.