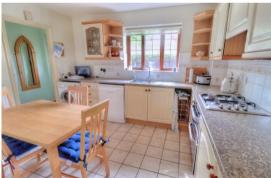

# A modern style semi-detached home that is tucked away in a small village cul de sac.

Entrance Hall | Cloakroom/W.C. | Kitchen/Breakfast Room | Sitting Room | Conservatory/Dining Room | First Floor Landing | Three Bedrooms | En-Suite Shower Room To Main Bedroom | Family Bathroom | Gas Heating To Radiators | Garage | Private Rear Garden | Offered With No Onward Chain |

A well appointed semi-detached home that is offered with no onward chain. The accommodation comprises entrance hall, cloakroom/W.C., kitchen/breakfast room, sitting room, conservatory/dining room, first floor landing, three bedrooms, en-suite shower room to main bedroom, family bathroom, gas heating to radiators, garage and private rear garden.